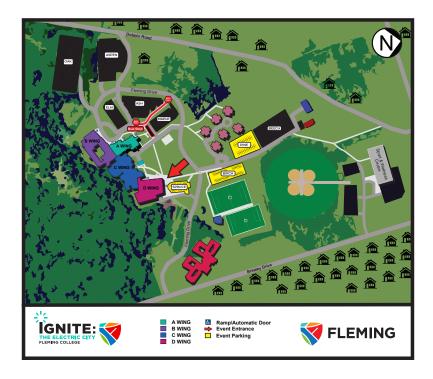

## **Parking**

Complimentary parking is available in the Spruce, Birch, and Pine lots (lots indicated in yellow in the map below). Enter through the Kawartha Trades and Technology Centre (D-Wing) doors and staff will greet and direct you.