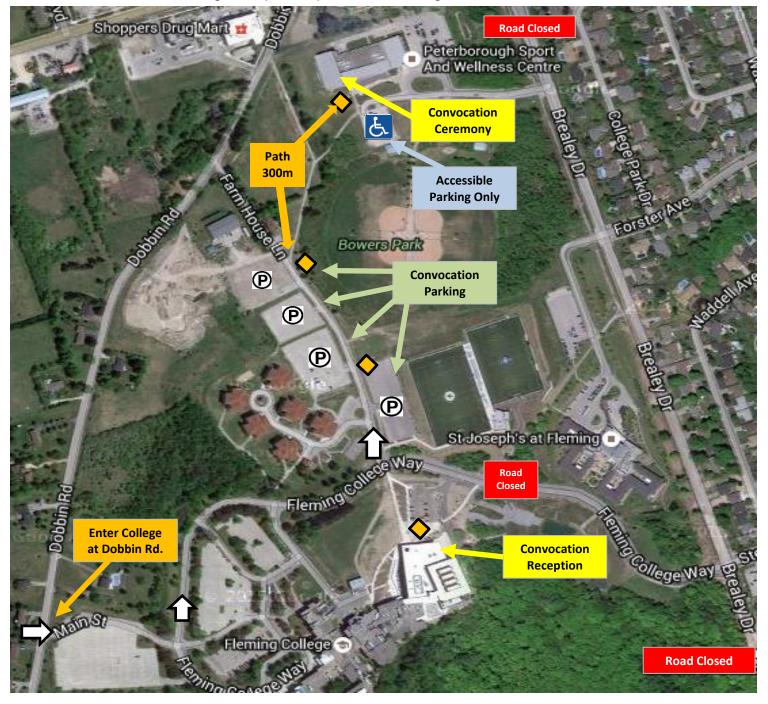

## **Convocation Ceremony Parking**

- 1. Enter Sutherland Campus from Dobbin Rd.
- 2. Turn LEFT at the 4 way Stop sign.
- 3. Follow Fleming College Way past the Shipping area.
- 4. Turn LEFT at the stop sign by the two speed bumps.
- 5. Park in any parking lot along Farmhouse Lane.

6. A golf cart shuttle is available to the ceremony, priority for those with mobility impairment

7. Accessible Parking is available at the Wellness Center for those with a Ministry of Transportation Accessible Permit. All other guests please park at the College as indicated below.

Legend Directional Sign Shuttle Stop Parking (P)